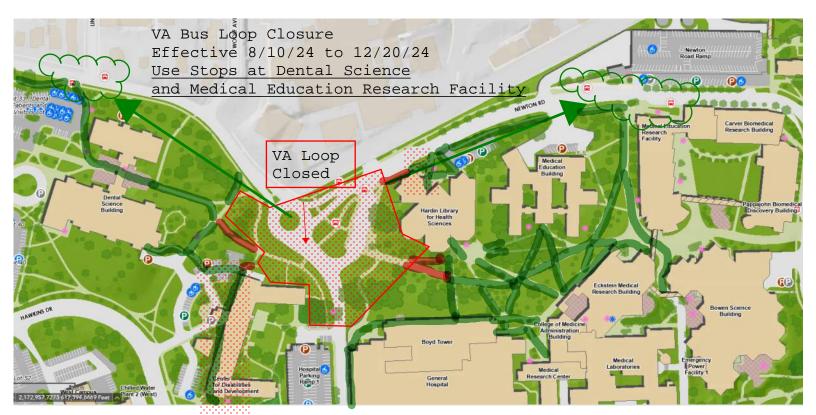

## VA Loop Closure - Impacts on Adjacent Buildings - Detour Routes

### **Hardin Library for Health Sciences**

# Medical Education Building (MEB), Medical Education Research Facility (MERF), Eckstein Medical Research Building, Bowen Science Building

### Eastbound and Westbound Bus Stops Adjacent MERF and Newton Road Ramp

# Eastbound and Westbound Bus Stops Adjacent Dental Science Building to <u>UIHC and Points</u> <u>East</u>

Exit South and East towards Dental Science Building

East through Dental Science Building Courtyard, Continue east Towards CDD