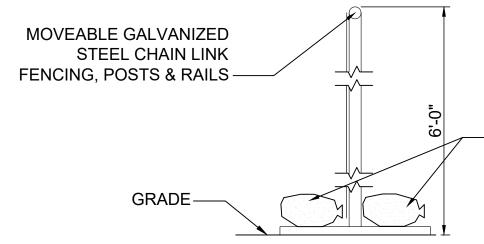

- BASE PLATE WITH SAND BAGS TO PREVENT OVERTURNING

NOTES: 1. MOVEABLE CHAINLINK FENCE SHALL BE INSTALLED AROUND CONSTRUCTION SITE PERIMETER.

> 2. MOVEABLE PANELS SHALL BE SECURELY FASTENED DOWN TO PREVENT MOVEMENT, OVERTURNING, OR WIND PROBLEMS.

TEMPORARY CHAIN LINK CONSTRUCTION FENCE 1 NOT TO SCALE

| REVISIONS |             |
|-----------|-------------|
| NO.       | DESCRIPTION |
|           |             |
|           |             |
|           |             |
|           |             |
|           | DATE:       |