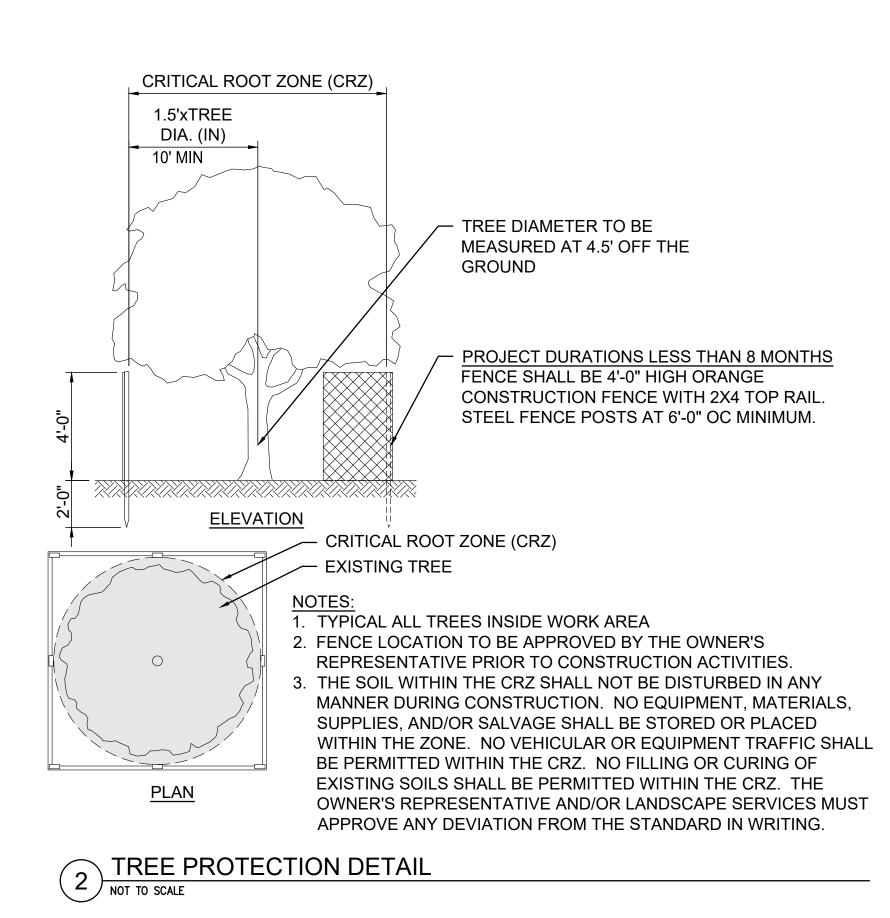

## LEGEND

TEMPORARY WORK AREA

MAINTAIN PEDESTRIAN PATHWAY

MAINTAIN ROADWAY AND VEHICLE TRAFFIC

PROTECT TREE AND ROOT STRUCTURE. INSTALL TREE PROTECTION FENCE PER DETAIL 2/C2.01.

CONTRACTOR ACCESS ROUTE

SCALE IN FEET